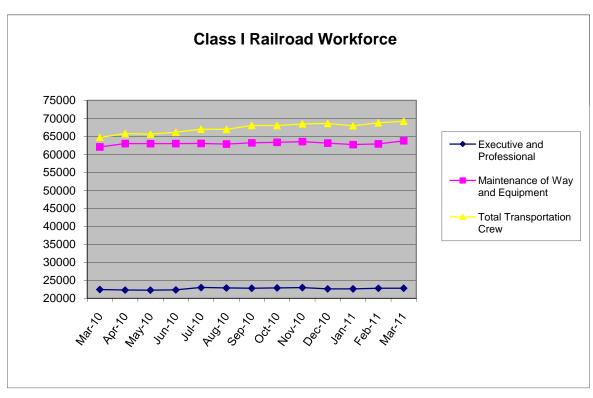

## PART 1. Number of Employees

|                                              | Number of |                |        |
|----------------------------------------------|-----------|----------------|--------|
|                                              | Employees | % of Change    |        |
|                                              | Mid-Month | From           |        |
|                                              | March     | March February |        |
|                                              | 2011      | 2010           | 2011   |
| Total - All employees                        | 155,842   | 4.42%          | 0.87%  |
| Executives, officials, and staff assistants  | 9,180     | 1.11%          | 0.13%  |
| Professional and administrative              | 13,650    | 2.05%          | 0.12%  |
| Maintenance of way and structures            | 34,994    | 3.23%          | 2.03%  |
| Maintenance of equipment and stores          | 28,783    | 2.18%          | 0.55%  |
| Transportation (other than train and engine) | 6,608     | 2.56%          | -0.41% |
| Transportation (train and engine)            | 62,627    | 7.47%          | 0.78%  |

<sup>\*</sup> Average of 12 months, 1967 = 100

Source: Monthly Report of Number of Employees submitted by Class I Railroads.

These reports have not been verified by the Surface Transportation Board.

| CARRIER<br>March 2011                 |                                      | L100                         | L 200                        | L 300                         | L 400                        | L500                        | L600                               | TOTAL                              |
|---------------------------------------|--------------------------------------|------------------------------|------------------------------|-------------------------------|------------------------------|-----------------------------|------------------------------------|------------------------------------|
| BNSF<br>CSX<br>CN/GTW<br>(Includes al | 130500<br>121500<br>114900           | 1,709<br>1,213<br>377        | 3,777<br>2,875<br>499        | 8,467<br>6,328<br>1,856       | 7,146<br>4,908<br>807        | 1,613<br>1,681<br>350       | 16,082<br>10,847<br>2,102          | 38,794<br>27,852<br>5,991          |
| KCS<br>NS<br>SOO<br>UP                | 134500<br>117100<br>137700<br>139400 | 283<br>1,813<br>278<br>3,507 | 363<br>2,712<br>364<br>3,060 | 459<br>6,181<br>917<br>10,786 | 363<br>5,795<br>546<br>9,218 | 83<br>1,382<br>183<br>1,316 | 1,254<br>11,542<br>1,408<br>19,392 | 2,805<br>29,425<br>3,696<br>47,279 |
| TOTAL                                 |                                      | 9,180                        | 13,650                       | 34,994                        | 28,783                       | 6,608                       | 62,627                             | 155,842                            |
| NRPC                                  | 103000                               | 1,477                        | 4,861                        | 2,910                         | 4,946                        | 2,889                       | 3,415                              | 20,498                             |
|                                       |                                      | March<br>2011                | March<br>2010                | February<br>2011              |                              | % Change<br>Year Month      |                                    |                                    |
| L 100                                 |                                      | 9,180                        | 9,079                        | 9,168                         |                              | 1.11%                       |                                    |                                    |
| L 200                                 |                                      | 13,650                       | 13,376                       | 13,633                        |                              | 2.05%                       |                                    |                                    |
| L 300                                 |                                      | 34,994                       | 33,898                       | 34,299                        |                              | 3.23%                       |                                    |                                    |
| L 400                                 |                                      | 28,783                       | 28,168                       | 28,625                        |                              | 2.18%                       |                                    |                                    |
| L500<br>L600                          |                                      | 6,608<br>62,627              | 6,443<br>58,276              | 6,635<br>62,142               |                              | 2.56%<br>7.47%              |                                    |                                    |
| TOTAL                                 |                                      | 155,842                      | 149,240                      | 154,502                       |                              | 4.42%                       |                                    |                                    |
|                                       |                                      | 1967<br>Months               |                              | 2010<br>Months                |                              | Ratio<br>Corresp.<br>Months | Ratio<br>Average<br>Month          |                                    |
| January                               |                                      | 614,766                      |                              | 153,304                       |                              | 24.9                        | 25.2                               |                                    |
| February                              |                                      | 610,335                      |                              | 154,502                       |                              | 25.3                        | 25.4                               |                                    |
| March                                 |                                      | 608,751                      |                              | 155,842                       |                              | 25.6                        | 25.6                               |                                    |
| April                                 |                                      | 611,136                      |                              | 0                             |                              | 0.0                         | 0.0                                |                                    |
| May                                   |                                      | 613,824                      |                              | 0                             |                              | 0.0                         | 0.0                                |                                    |
| June                                  |                                      | 624,153                      |                              | 0                             |                              | 0.0                         | 0.0                                |                                    |
| July                                  |                                      | 623,096                      |                              | 0                             |                              | 0.0                         | 0.0                                |                                    |
| August<br>September                   |                                      | 619,419<br>606,714           |                              | 0                             |                              | 0.0<br>0.0                  | 0.0<br>0.0                         |                                    |
| October                               |                                      | 597,271                      |                              | 0                             |                              | 0.0                         | 0.0                                |                                    |
| November                              |                                      | 593,568                      |                              | 0                             |                              | 0.0                         | 0.0                                |                                    |
| December                              |                                      | 590,100                      |                              | 0                             |                              | 0.0                         | 0.0                                |                                    |
|                                       |                                      |                              |                              |                               |                              |                             |                                    |                                    |