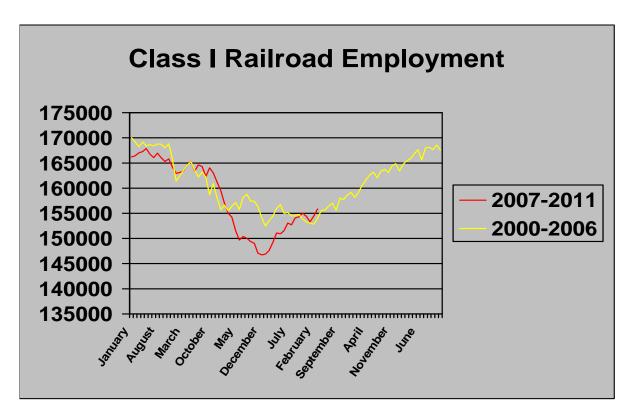

## PART 1. Number of Employees

|                                              | Number of |                |        |
|----------------------------------------------|-----------|----------------|--------|
|                                              | Employees | % of Change    |        |
|                                              | Mid-Month | From           |        |
|                                              | March     | March February |        |
|                                              | 2011      | 2010           | 2011   |
| Total - All employees                        | 155,842   | 4.42%          | 0.87%  |
| Executives, officials, and staff assistants  | 9,180     | 1.11%          | 0.13%  |
| Professional and administrative              | 13,650    | 2.05%          | 0.12%  |
| Maintenance of way and structures            | 34,994    | 3.23%          | 2.03%  |
| Maintenance of equipment and stores          | 28,783    | 2.18%          | 0.55%  |
| Transportation (other than train and engine) | 6,608     | 2.56%          | -0.41% |
| Transportation (train and engine)            | 62,627    | 7.47%          | 0.78%  |

<sup>\*</sup> Average of 12 months, 1967 = 100

Source: Monthly Report of Number of Employees submitted by Class I Railroads.

These reports have not been verified by the Surface Transportation Board.

| CARRIER<br>March 2011                 |                                      | L100                         | L 200                        | L 300                         | L 400                        | L500                        | L600                               | TOTAL                              |
|---------------------------------------|--------------------------------------|------------------------------|------------------------------|-------------------------------|------------------------------|-----------------------------|------------------------------------|------------------------------------|
| BNSF<br>CSX<br>CN/GTW<br>(Includes al | 130500<br>121500<br>114900           | 1,709<br>1,213<br>377        | 3,777<br>2,875<br>499        | 8,467<br>6,328<br>1,856       | 7,146<br>4,908<br>807        | 1,613<br>1,681<br>350       | 16,082<br>10,847<br>2,102          | 38,794<br>27,852<br>5,991          |
| KCS<br>NS<br>SOO<br>UP                | 134500<br>117100<br>137700<br>139400 | 283<br>1,813<br>278<br>3,507 | 363<br>2,712<br>364<br>3,060 | 459<br>6,181<br>917<br>10,786 | 363<br>5,795<br>546<br>9,218 | 83<br>1,382<br>183<br>1,316 | 1,254<br>11,542<br>1,408<br>19,392 | 2,805<br>29,425<br>3,696<br>47,279 |
| TOTAL                                 |                                      | 9,180                        | 13,650                       | 34,994                        | 28,783                       | 6,608                       | 62,627                             | 155,842                            |
| NRPC                                  | 103000                               | 1,477                        | 4,861                        | 2,910                         | 4,946                        | 2,889                       | 3,415                              | 20,498                             |
|                                       |                                      | March<br>2011                | March<br>2010                | February<br>2011              |                              | % Change<br>Year Month      |                                    |                                    |
| L 100                                 |                                      | 9,180                        | 9,079                        | 9,168                         |                              | 1.11%                       |                                    |                                    |
| L 200                                 |                                      | 13,650                       | 13,376                       | 13,633                        |                              | 2.05%                       |                                    |                                    |
| L 300                                 |                                      | 34,994                       | 33,898                       | 34,299                        |                              | 3.23%                       |                                    |                                    |
| L 400                                 |                                      | 28,783                       | 28,168                       | 28,625                        |                              | 2.18%                       |                                    |                                    |
| L500<br>L600                          |                                      | 6,608<br>62,627              | 6,443<br>58,276              | 6,635<br>62,142               |                              | 2.56%<br>7.47%              |                                    |                                    |
| TOTAL                                 |                                      | 155,842                      | 149,240                      | 154,502                       |                              | 4.42%                       |                                    |                                    |
|                                       |                                      | 1967<br>Months               |                              | 2010<br>Months                |                              | Ratio<br>Corresp.<br>Months | Ratio<br>Average<br>Month          |                                    |
| January                               |                                      | 614,766                      |                              | 153,304                       |                              | 24.9                        | 25.2                               |                                    |
| February                              |                                      | 610,335                      |                              | 154,502                       |                              | 25.3                        | 25.4                               |                                    |
| March                                 |                                      | 608,751                      |                              | 155,842                       |                              | 25.6                        | 25.6                               |                                    |
| April                                 |                                      | 611,136                      |                              | 0                             |                              | 0.0                         | 0.0                                |                                    |
| May                                   |                                      | 613,824                      |                              | 0                             |                              | 0.0                         | 0.0                                |                                    |
| June                                  |                                      | 624,153                      |                              | 0                             |                              | 0.0                         | 0.0                                |                                    |
| July                                  |                                      | 623,096                      |                              | 0                             |                              | 0.0                         | 0.0                                |                                    |
| August<br>September                   |                                      | 619,419<br>606,714           |                              | 0                             |                              | 0.0<br>0.0                  | 0.0<br>0.0                         |                                    |
| October                               |                                      | 597,271                      |                              | 0                             |                              | 0.0                         | 0.0                                |                                    |
| November                              |                                      | 593,568                      |                              | 0                             |                              | 0.0                         | 0.0                                |                                    |
| December                              |                                      | 590,100                      |                              | 0                             |                              | 0.0                         | 0.0                                |                                    |
|                                       |                                      |                              |                              |                               |                              |                             |                                    |                                    |